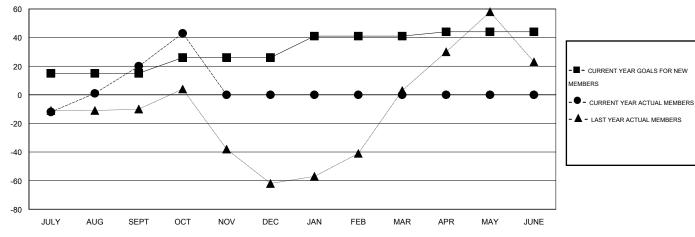

## GOALS AND ACTUAL MEMBERS CUMULATIVE

| DROPPED CLUBS: 0  DROPPED MEMBERS |    | 33 CLUBS OF 53 ADDED 1 OR MORE NEW MEMBERS | GENDER DISTRIBU  MALE  FEMALE | TION<br>1,398 (66.86%)<br>693 (33.14%) |     |
|-----------------------------------|----|--------------------------------------------|-------------------------------|----------------------------------------|-----|
| DECEASED                          | 8  | CLICK HERE FOR HEALTH                      | FAMILY UNIT MEMBERS           |                                        | 332 |
| CLUB CANCELLED                    | 0  | ASSESSMENT DATA                            |                               |                                        | 164 |
| OTHER                             | 70 |                                            | HEAD OF HOUSEHOLD             |                                        |     |
| TOTAL                             | 78 |                                            | NON-HEAD OF HOUSEHOL          | D                                      | 168 |